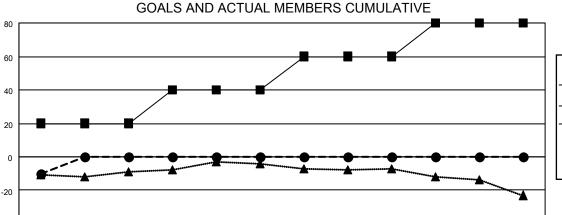

## District 11 D2

| Clubs                 |               |           |               | Members               |                        |                         |                                                    |
|-----------------------|---------------|-----------|---------------|-----------------------|------------------------|-------------------------|----------------------------------------------------|
| RESULTS FOR 2020-2021 |               |           |               | RESULTS FOR 2020-2021 |                        |                         |                                                    |
| QUARTER               | NEW CLUB GOAL | NEW CLUBS | DROPPED CLUBS | QUARTER MEM           | BER GROWTH NET<br>GOAL | MEMBER GROWTH<br>ACTUAL | DROPPED<br>MEMBERS ACTUAL<br>(including transfers) |
| JULY/AUG/SEPT         | 0             | 0         | 0             | JULY/AUG/SEPT         | 20                     | 1                       | 11                                                 |
| OCT/NOV/DEC           | 1             | 0         | 0             | OCT/NOV/DEC           | 20                     | 0                       | 0                                                  |
| JAN/FEB/MAR           | 1             | 0         | 0             | JAN/FEB/MAR           | 20                     | 0                       | 0                                                  |
| APR/MAY/JUNE          | 0             | 0         | 0             | APR/MAY/JUNE          | 20                     | 0                       | 0                                                  |