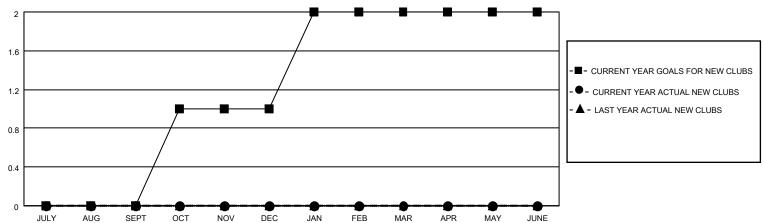

## District 11 D2

| Clubs                 |               |           |               | Members               |                        |                         |                                                    |
|-----------------------|---------------|-----------|---------------|-----------------------|------------------------|-------------------------|----------------------------------------------------|
| RESULTS FOR 2020-2021 |               |           |               | RESULTS FOR 2020-2021 |                        |                         |                                                    |
| QUARTER               | NEW CLUB GOAL | NEW CLUBS | DROPPED CLUBS | QUARTER MEM           | BER GROWTH NET<br>GOAL | MEMBER GROWTH<br>ACTUAL | DROPPED<br>MEMBERS ACTUAL<br>(including transfers) |
| JULY/AUG/SEPT         | 0             | 0         | 0             | JULY/AUG/SEPT         | 20                     | 1                       | 11                                                 |
| OCT/NOV/DEC           | 1             | 0         | 0             | OCT/NOV/DEC           | 20                     | 0                       | 0                                                  |
| JAN/FEB/MAR           | 1             | 0         | 0             | JAN/FEB/MAR           | 20                     | 0                       | 0                                                  |
| APR/MAY/JUNE          | 0             | 0         | 0             | APR/MAY/JUNE          | 20                     | 0                       | 0                                                  |

## GOALS AND ACTUAL NEW CLUBS CUMULATIVE

JAN

|   | _ | MEMBER | GROWTH     | NFT | GOAL |
|---|---|--------|------------|-----|------|
| _ |   | MEMBER | CITCOVVIII | 111 | COAL |

- MEMBER GROWTH ACTUAL

▲ - LAST YEAR MEMBERSHIP ACTUAL